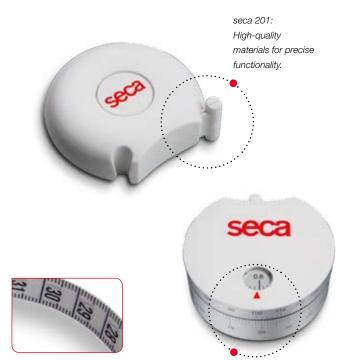

#### seca 201:

The seca 201 is a true medical product. It's very easy to pull out the tape, which just as easily clicks back into place. Handling is extraordinarily convenient. Made of durable materials, the scale features a tape with a top measurement of 205 centimeters and its own low weight of only 55 grams.

#### seca 203:

The seca 203 also has an extra instrument to calculate the Waist-to-Hip Ratio (WHR). This ratio is an indirect method of determining the amount of fatty tissue in the abdomen and consequently, the

distribution of fat reserves. The highquality scale is made of metal so that you'll be able to depend on this valuable additional function for a long time.

#### seca 203:

Measurement range: 205 cm

Division: 1mmDiameter: 70 mmHeight: 28 mm

Weight of device: about 75 g

Function: WHR calculator

info@ansutek.co.nz www.ansutek.co.nz www.ansutekbiz.co.nz

seca 203:

Display to determine body fat distribution.