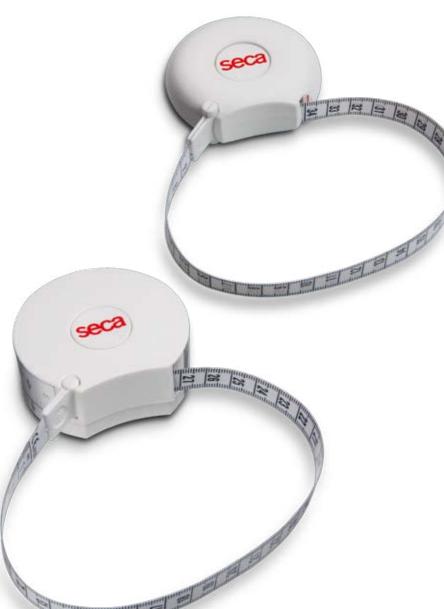

# seca 201 & seca 203

### Ergonomic Measuring Tape

info@ansutek.co.nz www.ansutek.co.nz www.ansutekbiz.co.nz

- Retractable measuring tape for precise body measurements.
- WHR calculator for quick determination of body fat distribution (only 203).
- WHR scale of metal for long life (only 203).

#### seca 201:

The seca 201 is a true medical product. It's very easy to pull out the tape, which just as easily clicks back into place. Handling is extraordinarily convenient. Made of durable materials, the scale features a tape with a top measurement of 205 centimeters and its own low weight of only 55 grams.

#### seca 203:

The seca 203 also has an extra instrument to calculate the Waist-to-Hip Ratio (WHR). This ratio is an indirect method of determining the amount of fatty tissue in the abdomen and consequently, the