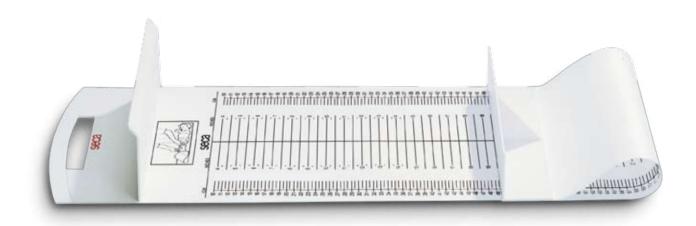

Kind to the skin, washable and foldable.

The mobile measuring mat seca 210 is a light weight, spacesaving solution for easy, precise measurement of the length of babies and toddlers while lying down. The fixed head piece and the sliding foot positioner make it simple to use.

Although rugged, the surface is easy to care for and can be cleaned with all commercially available disinfectants.

The measuring mat can be rolled up for space-saving storage.

### **Technical Data**

- Measuring range:
  10 99 cm / 4 39"
- Graduation: 5 mm / 1/4"
- Dimensions (WxHxD): 1,250 x 140 x 300 mm / 49.2 x 5.5 x 11.8"
- Dimensions convoluted (WxHxD):
  120 x 140 x 300 mm /
  4.7 x 5.5 x 11.8"
- Weight: 575 g / 1.3 lbs
- With fitting for storing on wall