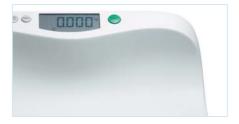

### Raised LCD display with large, easy to read numerals

The clearly designed control panel is located on the slightly raised, ergonomically formed rear side of the scale. A large LCD display makes it quick and easy to determine the child's weight. By pressing the HOLD button, the weight is stored. The baby can therefore be taken care of before noting down the weight in one's own time.