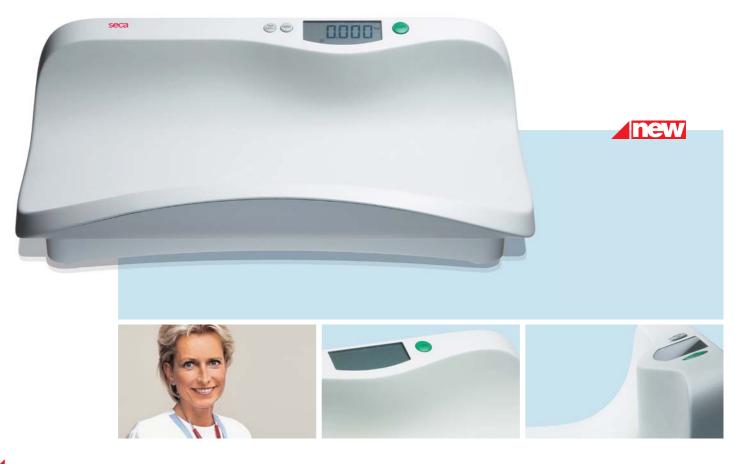

# Digital baby scale with extra large weighing tray seca 374

Shell-shaped for increased safety . extra large tray for problem-free weighing – also suitable for small children . raised, easy to read LCD display with large numerals

# Innovative design for optimal weighing comfort

One outstanding feature of the digital baby scale seca 374 is the innovative, shellshaped form of the generously designed weighing tray. On closer examination, this shape meets the highest demands when it comes to weighing babies and small children safely and comfortably. With highest seca precision. Because that is what matters in the early stages. The seca 374 is ideal for pediatric departments in hospitals and clinics, for maternity wards and fastidious pediatricians in their practices.

### Shell-shaped form for optimal safety

The shell shape of the seca 374 has been specially designed for weighing babies and small children from an ergonomic point of view. Not only do the slightly raised sides make the child feel safe and secure but they provide optimum protection against the baby or small child falling off the scale.

### Extra large weighing tray for problemfree weighing – also suitable for small children

The generously designed tray of the seca 374 together with the high capacity of 20 kg can be used for weighing both babies and small children. The integrated TARE function facilitates the speedy determination of the net weight in spite of nappy or soft mat.

### Raised LCD display with large, easy to read numerals

The clearly designed control panel is located on the slightly raised, ergonomically formed rear side of the scale. A large LCD display makes it quick and easy to determine the child's weight. By pressing the HOLD button, the weight is stored. The baby can therefore be taken care of before noting down the weight in one's own time.