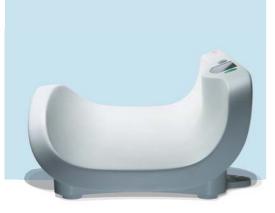

### Shell-shaped form for optimal safety

The shell shape of the seca 374 has been specially designed for weighing babies and small children from an ergonomic point of view. Not only do the slightly raised sides make the child feel safe and secure but they provide optimum protection against the baby or small child falling off the scale.

### Extra large weighing tray for problemfree weighing – also suitable for small children

The generously designed tray of the seca 374 together with the high capacity of 20 kg can be used for weighing both babies and small children. The integrated TARE function facilitates the speedy determination of the net weight in spite of nappy or soft mat.