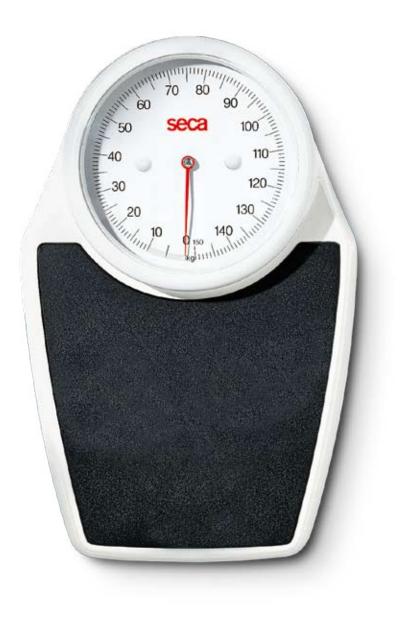

## Modern classics for several decades.

The precise design classic has a large clear and well defined dial. With a large, low-level, non-slip platform and scratchresistant finish it is easy for the patient to step on and weigh.

#### Technical Data

- Capacity:
- 150 kg, 320 lbs,150 kg / 320 lbs
- Graduation: 500 g,1 lbs, 500 g / 1 lbs
- Dimensions (WxHxD):
- 305 x 120 x 470 mm / 12 x 4.7 x 18.5"
- Weight: 3.5 kg / 7.7 lbs

Г

L

info@ansutek.co.nz www.ansutek.co.nz www.ansutekbiz.co.nz