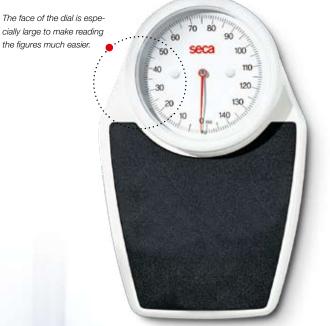

## Modern classics for several decades.

The precise design classic has a large clear and well defined dial. With a large, low-level, non-slip platform and scratchresistant finish it is easy for the patient to step on and weigh.