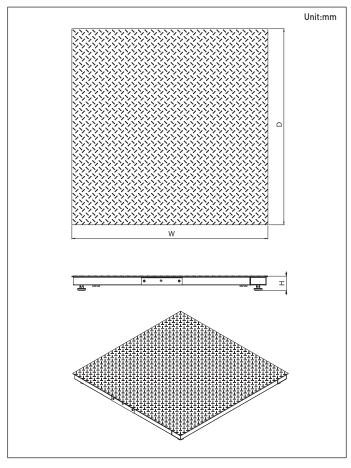

#### **DIMENSIONS**

#### **SPECIFICATIONS**

| Model | Max. Capacity | Readability | Dimension          |
|-------|---------------|-------------|--------------------|
|       | (kg)          | (kg)        | (W x D x H) mm     |
| 3HFS  | 3,000         | 1           | 1,200 x 1,200 x 90 |