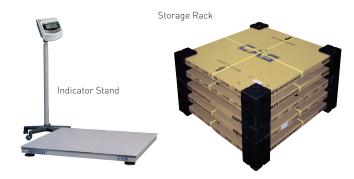

Storage Rack

Adjustable & Swivel Feet

#### **FEATURES**

- Rugged construction and heavy-duty
- Load cell wire protected by flexible cable
- Load cell corner (adjustable) P.C.B
- Adjustable and swivel feet
- Precise finish by laser cutting
- Eye bolt hole allows easy set up & moving
- High quality powder coating
- Storage racks: manoeuvrable by pallet-jack

#### **OPTIONS**

- Stainless steel load cells
- Access ramp
- Pit frame
- Indicator and indicator stand

info@ansutek.co.nz www.ansutek.co.nz www.ansutekbiz.co.nz