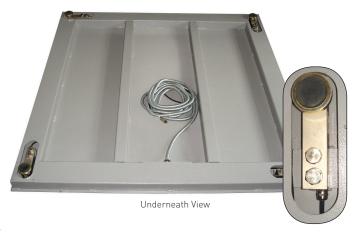

#### **FEATURES**

- Rugged construction and heavy-duty
- Load cell wire protected by flexible cable
- Load cell corner (adjustable) P.C.B
- Adjustable and swivel feet
- Precise finish by laser cutting
- Eye bolt hole allows easy set up & moving
- High quality powder coating
- Storage racks: manoeuvrable by pallet-jack