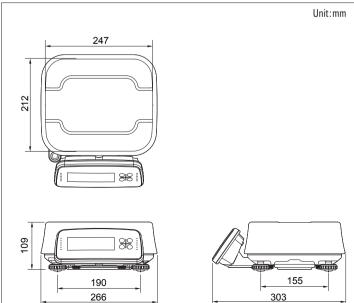

#### DIMENSIONS

#### **SPECIFICATIONS**

| Model                         | FW500-C                                                                                                            |      |       | FW500-E                                                         |      |       |
|-------------------------------|--------------------------------------------------------------------------------------------------------------------|------|-------|-----------------------------------------------------------------|------|-------|
| Capacity (kg)                 | 3/6                                                                                                                | 6/15 | 15/30 | 3/6                                                             | 6/15 | 15/30 |
| Repeatability (g)             | 1/2                                                                                                                | 2/5  | 5/10  | 1/2                                                             | 2/5  | 5/10  |
| Resolution                    | 1/3,000 (Dual Interval)                                                                                            |      |       |                                                                 |      |       |
| Display Type                  | LCD                                                                                                                |      |       | LED                                                             |      |       |
| Display                       | 5 digit (height 35mm)                                                                                              |      |       | 6 digit (height 19mm)                                           |      |       |
| Status                        | Stable, Zero, Tare, Unit(kg), BAT                                                                                  |      |       |                                                                 |      |       |
| Кеу                           | Zero, Tare, Hold, Power                                                                                            |      |       |                                                                 |      |       |
| Function                      | Hold, Auto power off                                                                                               |      |       |                                                                 |      |       |
| Power                         | Dry battery (D size 1.5V x 4ea)<br>12V/1.5A Adaptor                                                                |      |       | 6V Rechargeable battery<br>12V/1.5A Adaptor                     |      |       |
| Battery Life                  | Manganese dry battery<br>: About 1,200 hours<br>Alkaline dry battery<br>: About 2,500 hours<br>*for single display |      |       | Rechargeable battery<br>: About100 hours<br>*for single display |      |       |
| Operation<br>Temperature (°C) | -10 ~ +40                                                                                                          |      |       |                                                                 |      |       |
| Tray Size (mm)                | 247(W) × 212(D)                                                                                                    |      |       |                                                                 |      |       |
| Dimension (mm)                | 266(W) × 303(D) × 109(H)                                                                                           |      |       |                                                                 |      |       |
| Product Weight (kg)           | 3.0                                                                                                                |      |       | 3.3                                                             |      |       |