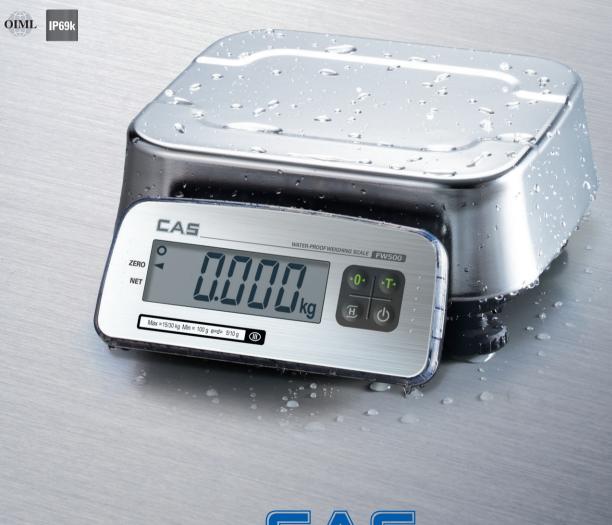

### Waterproof Scale

FW500 series offers a large stainless steel tray and IP69k waterproof design, which is perfectly protected from high pressure and high temperature washing. The scale is ideal for wet and hygienic circumstances such as fish market, food manufacturing and feeding facilities.

#### **FEATURES**

- IP69k (Waterproof)
- Large stainless steel tray
- Fast and accurate weighing operation (1/3,000 [Dual Interval])
- Auto power off
- Bright and large display
- Rear display

#### IP69k waterproof design

IP69k to withstand high temperature, high pressure waterproof, therefore weighing in wet places is very stable.

#### Large stainless steel tray

It is large enough to withstand materials and maintain hygienic condition, as well.