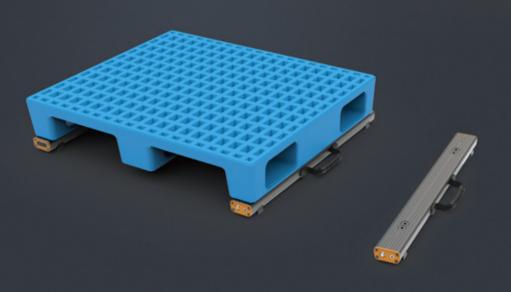

Put cartons or pallet on D1 strip — open its APP - get weight information on APP

Application case

Common challenge in express logistic — dispute on billing

### Good solution - portative D1 strip scale

Use D1 to finish weighing process to customer's face, and give freight bill immediately.

No dispute, better customer experience.