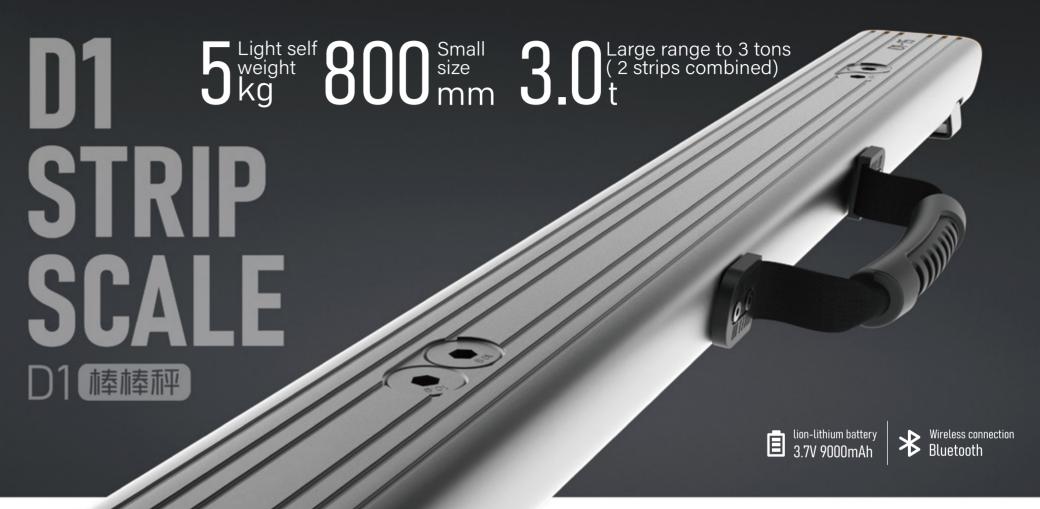

# **STRIP** SCALE

# D1 STRIP SCALE 3.0t portative weighbridge

Strong

\* Bluetooth

APP Easy To Use