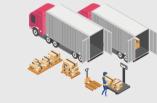

### Steps before billing:

- 1) collect the goods from customer, but can't finish billing process due to no proper weighing tool.
- 2) take goods to freight yard, and weigh on fixed weigh bridge, then send freight billing information to customer
- 3) customers usually double the accuracy of freight, because the have't monitored the weighing process.

### Good solution - portative D1 strip scale

Use D1 to finish weighing process to customer's face, and give freight bill immediately.

No dispute, better customer experience.