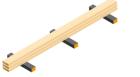

Disadvantage of ordinary weigh bridge: large in size; heavy self weight; inconvenient to move; only can be used

Advantage of D1 strip: compositive weigh module; lightweight material; no-wired design; can be taken to anywhere you need.

\*The scale body is all-aluminum monocoque, excellent in strength So it can promise the accuracy of weighing, even in bad working conditions.