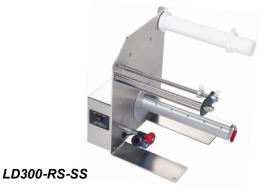

## LD-300 SERIES LABEL DISPENSERS

LABELMATE USA Label Dispensers are the highest-quality, easiest to use, most durable and reliable Label Dispensers available. The simple to adjust Reflective Sensor technology utilized by the Dispensers makes it extremely easy to adjust for any label length. As you pick up one label the next one is immediately advanced. The labels are presented at the front of the machine, which is convenient for both left-handed and right-handed operators. Stainless Steel models are available for clean environments.

| Technical Specifications            | LD-300-RS-SS                                                                         | LD-300-U-SS                                                   |
|-------------------------------------|--------------------------------------------------------------------------------------|---------------------------------------------------------------|
| Construction                        | Stainless Steel                                                                      |                                                               |
| Max Label Width (in)                | 8.5 (218-mm)                                                                         |                                                               |
| Min Label Width (in)                | 2 (50-mm)                                                                            |                                                               |
| Max Label Length (in)               | N/A                                                                                  |                                                               |
| Min Label Length (in)               | 1 (25-mm)                                                                            |                                                               |
| Label Types                         | Opaque                                                                               | Transparent & Opaque                                          |
| Max Roll Diameter (in) <sup>1</sup> | 8.6 (220-mm)                                                                         |                                                               |
| Core Diameter (in)                  | 1.5 or Larger (38-mm)                                                                |                                                               |
| Max Speed (ips)                     | 8 (203-mm)                                                                           |                                                               |
| Dimensions-HWD (in)                 | 14 x 12 x 10 (355 x 305 x 254-mm)                                                    |                                                               |
| Weight (Ibs)                        | 20 (9-kg)                                                                            |                                                               |
| Power Specifications                | 120 - 240 VAC in, 15VDC 3A Out                                                       |                                                               |
| Warranty                            | 3 Year Limited Warranty on Label Dispenser; 1 Year Limited Warranty on Power Adaptor |                                                               |
| Available Options                   | • BP-LD (Mobile Battery Pack & Charger) • LRB-12 (Label Rol                          | I Bracket Extension) • FLANGES-LD (Supply Roll Flange Plates) |