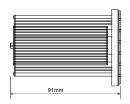

|
| Dust/wa    | ter protection     | The IP 65 display when mounted into a panel                           |
| Enclosur   | e                  | ABS front panel, aluminum case.                                       |
| OPTION     | vs .               |                                                                       |
| Serial int | erface             | Standard RS-232/RS485 interface                                       |
| Analog o   | putput             | 0-5V, 0-10V, 4-20mA ,0-24mA ,0-20mA ,User Define                      |
| Ethernet   |                    | Modbus TCP 、 Profinet、 Ethernet IP                                    |
|            |                    |                                                                       |

#### Unit:mm















## **Application**







info@ansutek.co.nz www.ansutek.co.nz www.ansutekbiz.co.nz