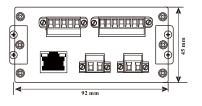

#### Communication interface

RS485/232+Ethernet (Modbus TCP)

RS485/232+Ethernet ( Profinet )

### **Specifications**

| WEIGHIN    | NG SPECIFICATION   |                                                                       |
|------------|--------------------|-----------------------------------------------------------------------|
| OIML R7    | 76                 | e=1 μV/d, 6000e                                                       |
| A/D con    | version            | 124-bit Delta-Sigma                                                   |
| Zero adji  | ustment range      | 0 to 12mV (Load cell 3mV/V)                                           |
| Nonlinea   | arity              | 0.01% F.S                                                             |
| Maximur    | m input voltage    | 0 to 15mV (Load cell 3mV/V)                                           |
| Minimur    | m sensitivity      | 0.01 μV/d                                                             |
| Input im   | pedance            | 10ΜΩ                                                                  |
| Sampling   | g rate             | 30/60/120/240/480/960 times/sec.                                      |
| Display r  | resolution         | 1/999,999                                                             |
| Load cell  | l excitation       | DC5V, 200mA(Max.), Up to 8 load cells(350 $\Omega$ ) can be connected |
| DIGITAL    | UNIT               |                                                                       |
| Display e  | elements           | 7-segment 6-digit red LED                                             |
| Data disp  | play range         | 0 to 999,999d                                                         |
| Status in  | dicators           | ZERO, STAB, NET                                                       |
| BASIC      | SPECIFICATIONS     |                                                                       |
| Power so   | ource voltage      | DC24V ± 5%                                                            |
| Power co   | onsumption         | Approx. 10W                                                           |
| Tempera    | ature and humidity | -10°C to 40°C / 90% R.H or less(Condensation must be avoided)         |
| Dimensio   | ons                | 110 × 89 × 60 mm (L×W×H)                                              |
| Weight     |                    | Approx.350g                                                           |
| Panel cu   | t dimensions       | 93 x 46mm                                                             |
| Dust/wa    | ter protection     | The IP 65 display when mounted into a panel                           |
| Enclosur   | e                  | ABS front panel, aluminum case.                                       |
| OPTION     | vs .               |                                                                       |
| Serial int | erface             | Standard RS-232/RS485 interface                                       |
| Analog o   | putput             | 0-5V, 0-10V, 4-20mA ,0-24mA ,0-20mA ,User Define                      |
| Ethernet   |                    | Modbus TCP 、 Profinet、 Ethernet IP                                    |
|            |                    |                                                                       |

#### Unit:mm