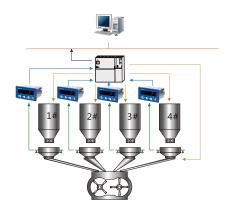

wa    | ter protection     | The IP 65 display when mounted into a panel                           |
| Enclosur   | e                  | ABS front panel, aluminum case.                                       |
| OPTION     | vs .               |                                                                       |
| Serial int | erface             | Standard RS-232/RS485 interface                                       |
| Analog o   | putput             | 0-5V, 0-10V, 4-20mA ,0-24mA ,0-20mA ,User Define                      |
| Ethernet   |                    | Modbus TCP 、 Profinet、 Ethernet IP                                    |
|            |                    |                                                                       |

#### Unit:mm















## **Application**







info@ansutek.co.nz www.ansutek.co.nz www.ansutekbiz.co.nz