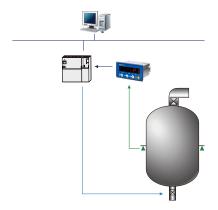

t/wa    | ter protection     | The IP 65 display when mounted into a panel                           |
| Enclosur   | e                  | ABS front panel, aluminum case.                                       |
| OPTION     | vs .               |                                                                       |
| Serial int | erface             | Standard RS-232/RS485 interface                                       |
| Analog o   | putput             | 0-5V, 0-10V, 4-20mA ,0-24mA ,0-20mA ,User Define                      |
| Ethernet   |                    | Modbus TCP 、 Profinet、 Ethernet IP                                    |
|            |                    |                                                                       |

#### Unit:mm















## **Application**







info@ansutek.co.nz www.ansutek.co.nz www.ansutekbiz.co.nz