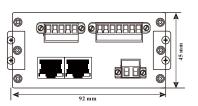

#### High-Performance

- Standard RS232/RS485 selectable by switch;
- Calibration without test weights function;
- I/O points (1 input, 2 outputs) as standard;
- Simple design to facilitate connection to a PLC;
- Low cost digital indicator for various applications;
- Selectable A/D sampling 30/60/120/240/480/960 times/sec;
- Support theoretical calibration with loadcell sensitivity;
- Compact, lightweight body makes it ideal for mounting into a control panel;
- 1,000,000 weight resolution ability, with second generation Vibration Cancellation Filter;
- Powers up to 8 units of loadcells with 6 wires connection, provide long distance compensation.

#### Communication interface

RS485/232+Ethernet (Modbus TCP)

RS485/232+Ethernet ( Profinet )

#### Unit:mm