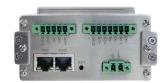

#### Communication interface

RS485/232+Ethernet (Modbus TCP)

RS485/232+Ethernet ( Profinet )

### **Specifications**

| WEIGHIN    | NG SPECIFICATION   |                                                                       |
|------------|--------------------|-----------------------------------------------------------------------|
| OIML R7    | 76                 | e=1 μV/d, 6000e                                                       |
| A/D con    | version            | 124-bit Delta-Sigma                                                   |
| Zero adji  | ustment range      | 0 to 12mV (Load cell 3mV/V)                                           |
| Nonlinea   | arity              | 0.01% F.S                                                             |
| Maximur    | m input voltage    | 0 to 15mV (Load cell 3mV/V)                                           |
| Minimur    | m sensitivity      | 0.01 μV/d                                                             |
| Input im   | pedance            | 10ΜΩ                                                                  |
| Sampling   | g rate             | 30/60/120/240/480/960 times/sec.                                      |
| Display r  | resolution         | 1/999,999                                                             |
| Load cell  | l excitation       | DC5V, 200mA(Max.), Up to 8 load cells(350 $\Omega$ ) can be connected |
| DIGITAL    | UNIT               |                                                                       |
| Display e  | elements           | 7-segment 6-digit red LED                                             |
| Data disp  | play range         | 0 to 999,999d                                                         |
| Status in  | dicators           | ZERO, STAB, NET                                                       |
| BASIC      | SPECIFICATIONS     |                                                                       |
| Power so   | ource voltage      | DC24V ± 5%                                                            |
| Power co   | onsumption         | Approx. 10W                                                           |
| Tempera    | ature and humidity | -10°C to 40°C / 90% R.H or less(Condensation must be avoided)         |
| Dimensio   | ons                | 110 × 89 × 60 mm (L×W×H)                                              |
| Weight     |                    | Approx.350g                                                           |
| Panel cu   | t dimensions       | 93 x 46mm                                                             |
| Dust/wa    | ter protection     | The IP 65 display when mounted into a panel                           |
| Enclosur   | e                  | ABS front panel, aluminum case.                                       |
| OPTION     | vs .               |                                                                       |
| Serial int | erface             | Standard RS-232/RS485 interface                                       |
| Analog o   | putput             | 0-5V, 0-10V, 4-20mA ,0-24mA ,0-20mA ,User Define                      |
| Ethernet   |                    | Modbus TCP 、 Profinet、 Ethernet IP                                    |
|            |                    |                                                                       |