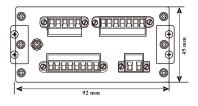

### **Specifications**

| WEIGHIN    | NG SPECIFICATION   |                                                                       |
|------------|--------------------|-----------------------------------------------------------------------|
| OIML R7    | 76                 | e=1 μV/d, 6000e                                                       |
| A/D con    | version            | 124-bit Delta-Sigma                                                   |
| Zero adji  | ustment range      | 0 to 12mV (Load cell 3mV/V)                                           |
| Nonlinea   | arity              | 0.01% F.S                                                             |
| Maximur    | m input voltage    | 0 to 15mV (Load cell 3mV/V)                                           |
| Minimur    | m sensitivity      | 0.01 μV/d                                                             |
| Input im   | pedance            | 10ΜΩ                                                                  |
| Sampling   | g rate             | 30/60/120/240/480/960 times/sec.                                      |
| Display r  | resolution         | 1/999,999                                                             |
| Load cell  | l excitation       | DC5V, 200mA(Max.), Up to 8 load cells(350 $\Omega$ ) can be connected |
| DIGITAL    | UNIT               |                                                                       |
| Display e  | elements           | 7-segment 6-digit red LED                                             |
| Data disp  | play range         | 0 to 999,999d                                                         |
| Status in  | dicators           | ZERO, STAB, NET                                                       |
| BASIC      | SPECIFICATIONS     |                                                                       |
| Power so   | ource voltage      | DC24V ± 5%                                                            |
| Power co   | onsumption         | Approx. 10W                                                           |
| Tempera    | ature and humidity | -10°C to 40°C / 90% R.H or less(Condensation must be avoided)         |
| Dimensio   | ons                | 110 × 89 × 60 mm (L×W×H)                                              |
| Weight     |                    | Approx.350g                                                           |
| Panel cu   | t dimensions       | 93 x 46mm                                                             |
| Dust/wa    | ter protection     | The IP 65 display when mounted into a panel                           |
| Enclosur   | e                  | ABS front panel, aluminum case.                                       |
| OPTION     | vs .               |                                                                       |
| Serial int | erface             | Standard RS-232/RS485 interface                                       |
| Analog o   | putput             | 0-5V, 0-10V, 4-20mA ,0-24mA ,0-20mA ,User Define                      |
| Ethernet   |                    | Modbus TCP 、 Profinet、 Ethernet IP                                    |
|            |                    |                                                                       |

#### Unit:mm