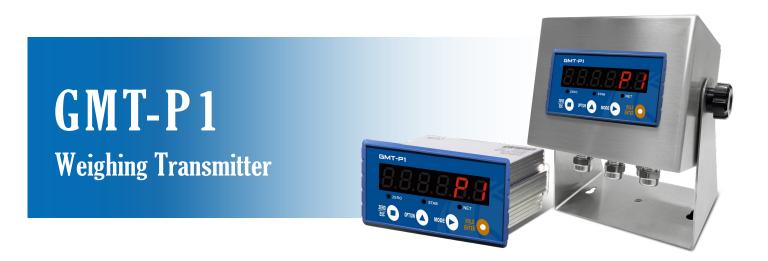

# Wipro Serie GMT-P1

WEIGHING TRANSMITTER

The GMT-P1 is a panel mounted weighing transmitter offers exceptional reliability, advanced filtering, and tested ability to perform stably under interference of harsh industrial environments. It is customized for dynamic weighing systems with the highest demand for reliability, response speed and accuracy.