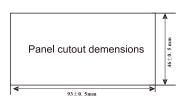

### **Specifications**

| WEIGHIN    | NG SPECIFICATION   |                                                                       |
|------------|--------------------|-----------------------------------------------------------------------|
| OIML R7    | 76                 | e=1 μV/d, 6000e                                                       |
| A/D con    | version            | 124-bit Delta-Sigma                                                   |
| Zero adji  | ustment range      | 0 to 12mV (Load cell 3mV/V)                                           |
| Nonlinea   | arity              | 0.01% F.S                                                             |
| Maximur    | m input voltage    | 0 to 15mV (Load cell 3mV/V)                                           |
| Minimur    | m sensitivity      | 0.01 μV/d                                                             |
| Input im   | pedance            | 10ΜΩ                                                                  |
| Sampling   | g rate             | 30/60/120/240/480/960 times/sec.                                      |
| Display r  | resolution         | 1/999,999                                                             |
| Load cell  | l excitation       | DC5V, 200mA(Max.), Up to 8 load cells(350 $\Omega$ ) can be connected |
| DIGITAL    | UNIT               |                                                                       |
| Display e  | elements           | 7-segment 6-digit red LED                                             |
| Data disp  | play range         | 0 to 999,999d                                                         |
| Status in  | dicators           | ZERO, STAB, NET                                                       |
| BASIC      | SPECIFICATIONS     |                                                                       |
| Power so   | ource voltage      | DC24V ± 5%                                                            |
| Power co   | onsumption         | Approx. 10W                                                           |
| Tempera    | ature and humidity | -10°C to 40°C / 90% R.H or less(Condensation must be avoided)         |
| Dimensio   | ons                | 110 × 89 × 60 mm (L×W×H)                                              |
| Weight     |                    | Approx.350g                                                           |
| Panel cu   | t dimensions       | 93 x 46mm                                                             |
| Dust/wa    | ter protection     | The IP 65 display when mounted into a panel                           |
| Enclosur   | e                  | ABS front panel, aluminum case.                                       |
| OPTION     | vs .               |                                                                       |
| Serial int | erface             | Standard RS-232/RS485 interface                                       |
| Analog o   | putput             | 0-5V, 0-10V, 4-20mA ,0-24mA ,0-20mA ,User Define                      |
| Ethernet   |                    | Modbus TCP 、 Profinet、 Ethernet IP                                    |
|            |                    |                                                                       |

#### Unit:mm