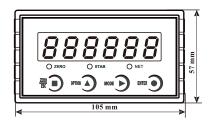

### **Specifications**

| WEIGHIN    | NG SPECIFICATION   |                                                                       |
|------------|--------------------|-----------------------------------------------------------------------|
| OIML R7    | 76                 | e=1 μV/d, 6000e                                                       |
| A/D con    | version            | 124-bit Delta-Sigma                                                   |
| Zero adji  | ustment range      | 0 to 12mV (Load cell 3mV/V)                                           |
| Nonlinea   | arity              | 0.01% F.S                                                             |
| Maximur    | m input voltage    | 0 to 15mV (Load cell 3mV/V)                                           |
| Minimur    | m sensitivity      | 0.01 μV/d                                                             |
| Input im   | pedance            | 10ΜΩ                                                                  |
| Sampling   | g rate             | 30/60/120/240/480/960 times/sec.                                      |
| Display r  | resolution         | 1/999,999                                                             |
| Load cell  | l excitation       | DC5V, 200mA(Max.), Up to 8 load cells(350 $\Omega$ ) can be connected |
| DIGITAL    | UNIT               |                                                                       |
| Display e  | elements           | 7-segment 6-digit red LED                                             |
| Data disp  | play range         | 0 to 999,999d                                                         |
| Status in  | dicators           | ZERO, STAB, NET                                                       |
| BASIC      | SPECIFICATIONS     |                                                                       |
| Power so   | ource voltage      | DC24V ± 5%                                                            |
| Power co   | onsumption         | Approx. 10W                                                           |
| Tempera    | ature and humidity | -10°C to 40°C / 90% R.H or less(Condensation must be avoided)         |
| Dimensio   | ons                | 110 × 89 × 60 mm (L×W×H)                                              |
| Weight     |                    | Approx.350g                                                           |
| Panel cu   | t dimensions       | 93 x 46mm                                                             |
| Dust/wa    | ter protection     | The IP 65 display when mounted into a panel                           |
| Enclosur   | e                  | ABS front panel, aluminum case.                                       |
| OPTION     | vs .               |                                                                       |
| Serial int | erface             | Standard RS-232/RS485 interface                                       |
| Analog o   | putput             | 0-5V, 0-10V, 4-20mA ,0-24mA ,0-20mA ,User Define                      |
| Ethernet   |                    | Modbus TCP 、 Profinet、 Ethernet IP                                    |
|            |                    |                                                                       |

#### Unit:mm