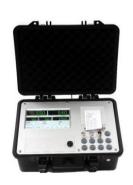

info@ansutek.co.nz www.ansutek.co.nz www.ansutekbiz.co.nz

| Capacity            | 20,000kg(per axle) 10,000kg per pad                 |
|---------------------|-----------------------------------------------------|
| Graduations         | 10kg                                                |
| Base dimensions     | 800mm x 450mm x 35mm                                |
| Battery Life        | 40 hours of continuous use                          |
| Additional Features | Portable weighing solution for all vehicles         |
| 1                   | Durable build                                       |
| 0.<br>N             | Wireless console                                    |
|                     | Weigh up to 8 x axles at a time                     |
|                     | Waterproof pads                                     |
|                     | Touchscreen housed in tough, lightweight carry case |
|                     | Build in carry handles                              |
|                     | Stationary or motion weighing                       |
|                     | 4GB hard drive for data transfer                    |
|                     | Built-in printer                                    |