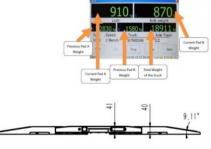

info@ansutek.co.nz www.ansutek.co.nz www.ansutekbiz.co.nz

| Capacity            | 20,000kg(per axle) 10,000kg per pad                 |
|---------------------|-----------------------------------------------------|
| Graduations         | 10kg                                                |
| Base dimensions     | 800mm x 450mm x 35mm                                |
| Battery Life        | 40 hours of continuous use                          |
| Additional Features | Portable weighing solution for all vehicles         |
| 1                   | Durable build                                       |
| 0.<br>N             | Wireless console                                    |
|                     | Weigh up to 8 x axles at a time                     |
|                     | Waterproof pads                                     |
|                     | Touchscreen housed in tough, lightweight carry case |
|                     | Build in carry handles                              |
|                     | Stationary or motion weighing                       |
|                     | 4GB hard drive for data transfer                    |
|                     | Built-in printer                                    |