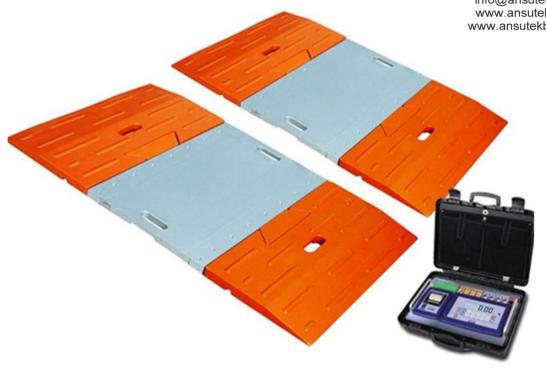

info@ansutek.co.nz www.ansutek.co.nz www.ansutekbiz.co.nz

| Capacity            | 20,000kg(per axle) 10,000kg per pad                 |
|---------------------|-----------------------------------------------------|
| Graduations         | 10kg                                                |
| Base dimensions     | 800mm x 450mm x 35mm                                |
| Battery Life        | 40 hours of continuous use                          |
| Additional Features | Portable weighing solution for all vehicles         |
| 1                   | Durable build                                       |
| 0.<br>N             | Wireless console                                    |
|                     | Weigh up to 8 x axles at a time                     |
|                     | Waterproof pads                                     |
|                     | Touchscreen housed in tough, lightweight carry case |
|                     | Build in carry handles                              |
|                     | Stationary or motion weighing                       |
|                     | 4GB hard drive for data transfer                    |
|                     | Built-in printer                                    |