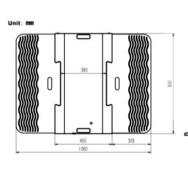

info@ansutek.co.nz www.ansutek.co.nz www.ansutekbiz.co.nz

| Capacity            | 20,000kg(per axle) 10,000kg per pad                 |
|---------------------|-----------------------------------------------------|
| Graduations         | 10kg                                                |
| Base dimensions     | 800mm x 450mm x 35mm                                |
| Battery Life        | 40 hours of continuous use                          |
| Additional Features | Portable weighing solution for all vehicles         |
| 1                   | Durable build                                       |
| 0.<br>N             | Wireless console                                    |
|                     | Weigh up to 8 x axles at a time                     |
|                     | Waterproof pads                                     |
|                     | Touchscreen housed in tough, lightweight carry case |
|                     | Build in carry handles                              |
|                     | Stationary or motion weighing                       |
|                     | 4GB hard drive for data transfer                    |
|                     | Built-in printer                                    |